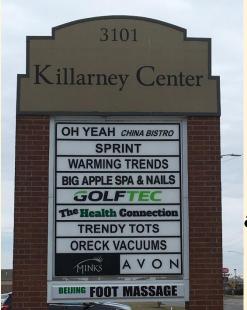

## 3101 N Rock Road- 2 Spaces Available for Lease

Suite 125 • 1,556 sf \$2,901.94 monthly

Suite 185 • 2,400 sf **\$4,476** monthly

\$15 psf plus \$7.38 NNN

**Existing Tenants** 

Sprint, Big Apple Spa & Nails, Minks Eyelashes, Kababs Restaurant, Oreck Clean Home, Oh Yeah China Bistro, Warming Trends Fireplaces, Avon, Golf Tec, Beijing Foot Massage, The Health Connection, and Scooters Coffee