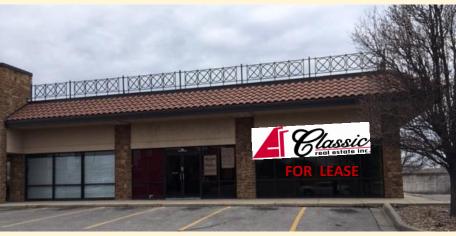

## 3101 N Rock Road- 2 Spaces Available for Lease

Suite 125 • 1,556 sf \$2,901.94 monthly

Suite 185 • 2,400 sf **\$4,476** monthly

\$15 psf plus \$7.38 NNN

**Existing Tenants** 

Sprint, Big Apple Spa & Nails, Minks Eyelashes, Kababs Restaurant, Oreck Clean Home, Oh Yeah China Bistro, Warming Trends Fireplaces, Avon, Golf Tec, Beijing Foot Massage, The Health Connection, and Scooters Coffee