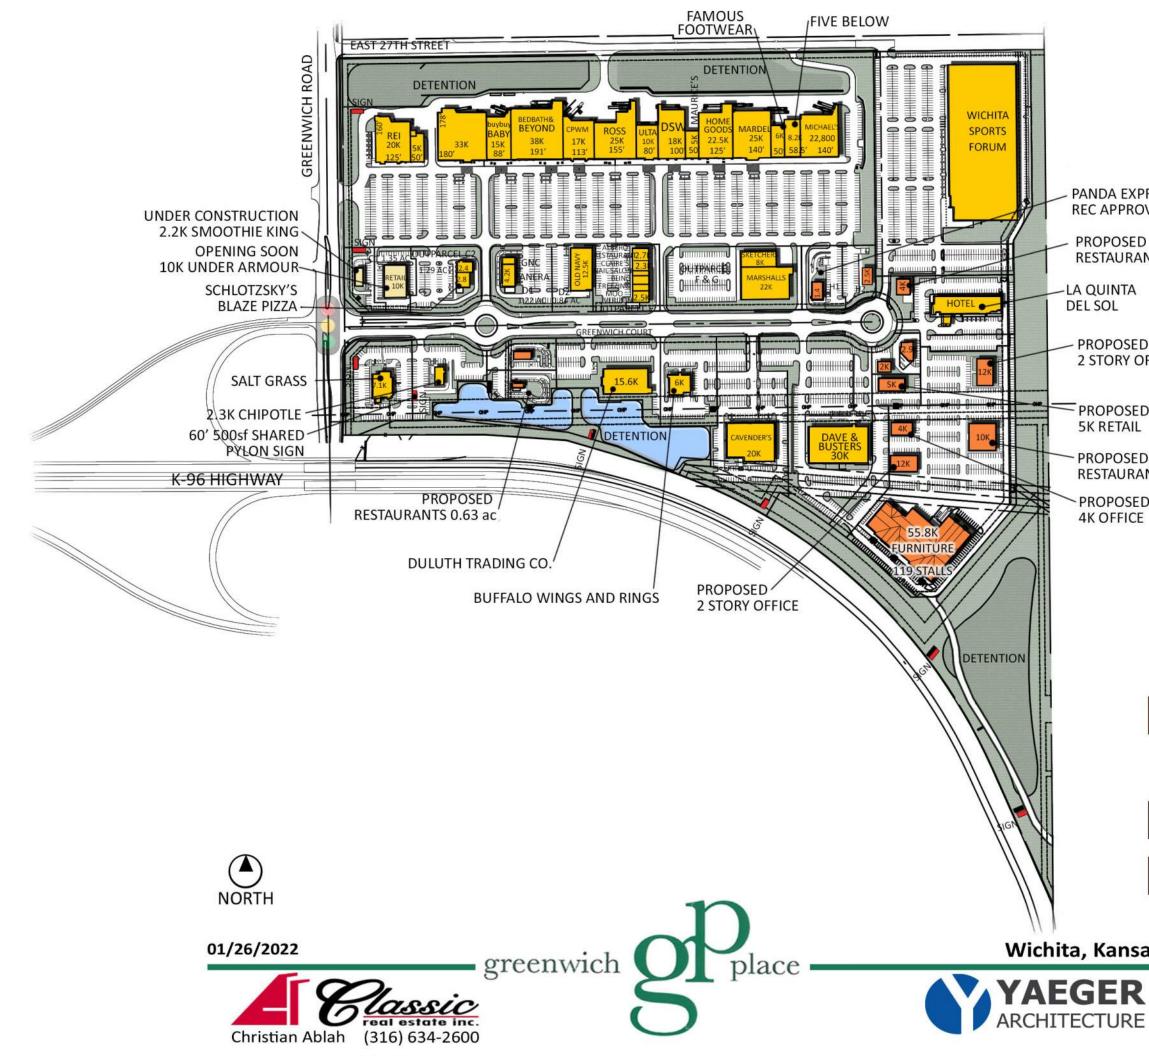

# Greenwich Place

2716 N Greenwich Rd, Wichita, KS 67226



ESTABLISHED 1888
WALTER MORRIS COMPANIES
REAL ESTATE

OFFICE: (316) 685-5341 WWW.WMORRIS.NET



# Regional Aerial Map



ESTABLISHED 1888 WALTER MORRIS COMPANIES REAL ESTATE

OFFICE: (316) 685-5341 WWW.WMORRIS.NET



# Local Aerial Map



ESTABLISHED 1888
WALTER MORRIS COMPANIES
REAL ESTATE

OFFICE: (316) 685-5341 WWW.WMORRIS.NET





PANDA EXPRESS **REC APPROVED** 

PROPOSED RESTAURANT

LA QUINTA DEL SOL

- PROPOSED 2 STORY OFFICE

= PROPOSED **5K RETAIL** 

**PROPOSED 10K** RESTAURANT

PROPOSED **4K OFFICE** 





# Wichita Sports Forum

# Stryker Sports Complex



### FACILITY

- 6 Full Court Basketball courts of 12 volleyball courts
- 6 sand volleyball courts
- Indoor baseball batting cages
- Approximately 25,000 SF trampoline facility

#### **BUILDING SIZE**

• 143,000 SF

### PARKING

• 700 Parking Stalls

### VISITORS

• Approximately 1,200,000 - 1,400,000 visitors per year

## WEEKENDS

- 2017 47 of the 52 weekends booked for tournaments
- 2018 48 of the 52 weekends booked for tournaments





### STRYKER SPORTS COMPLEX

The City of Wichita is redesigning the Stryker Sports Complex to convert the fields to ten