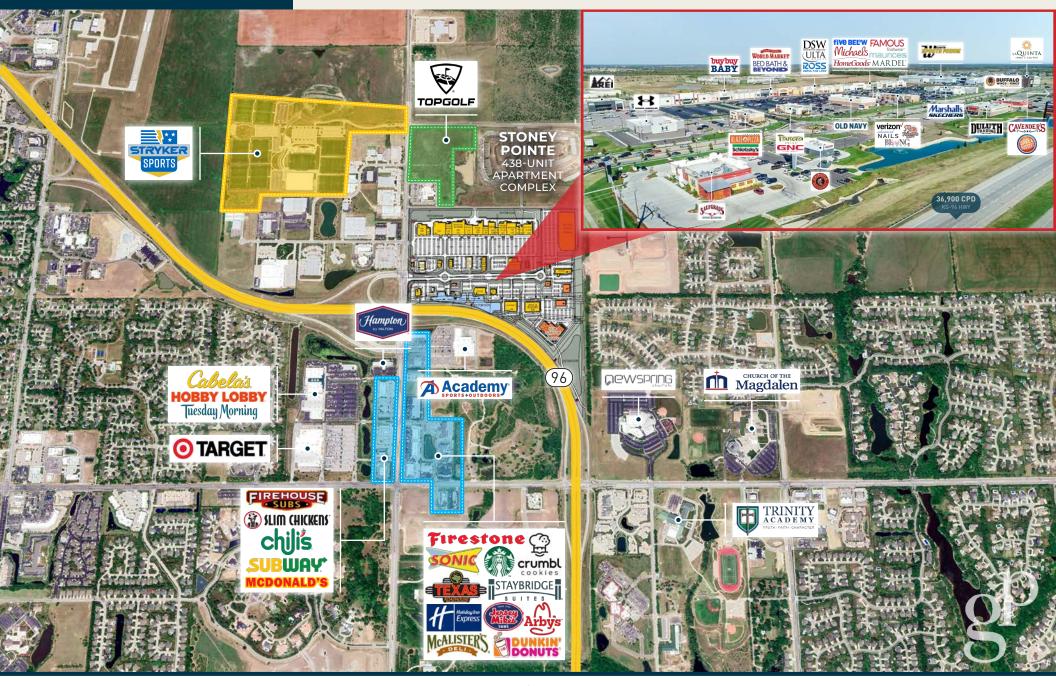

# Local Aerial Map

ESTABLISHED 1888
WALTER MORRIS COMPANIES
REAL ESTATE

OFFICE: (316) 685-5341 WWW.WMORRIS.NET

PANDA EXPRESS **REC APPROVED** 

PROPOSED RESTAURANT

LA QUINTA DEL SOL

- PROPOSED 2 STORY OFFICE

= PROPOSED **5K RETAIL** 

**PROPOSED 10K** RESTAURANT

PROPOSED **4K OFFICE** 