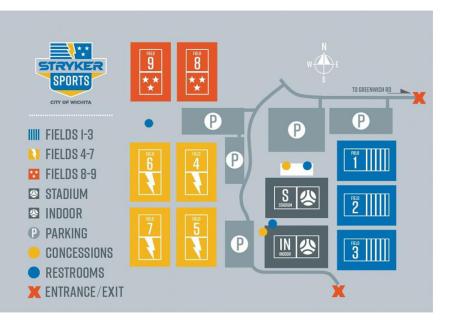

# Stryker Sports Complex

### STRYKER SPORTS COMPLEX

The City of Wichita is redesigning the Stryker Sports Complex to convert the fields to ten turf multi-sport fields to host soccer, football, lacrosse, etc. and an additional indoor facility will be constructed with two turf fields.

#### FACILITY

- 11 total turf fields
- One 112,000 SF full size football or soccer field.
- 4,000 seat outdoor stadium

• 500,000 - 600,000 visitors and over

Currently 364 league soccer teams

• 5,000 - 10,000 youth playing every