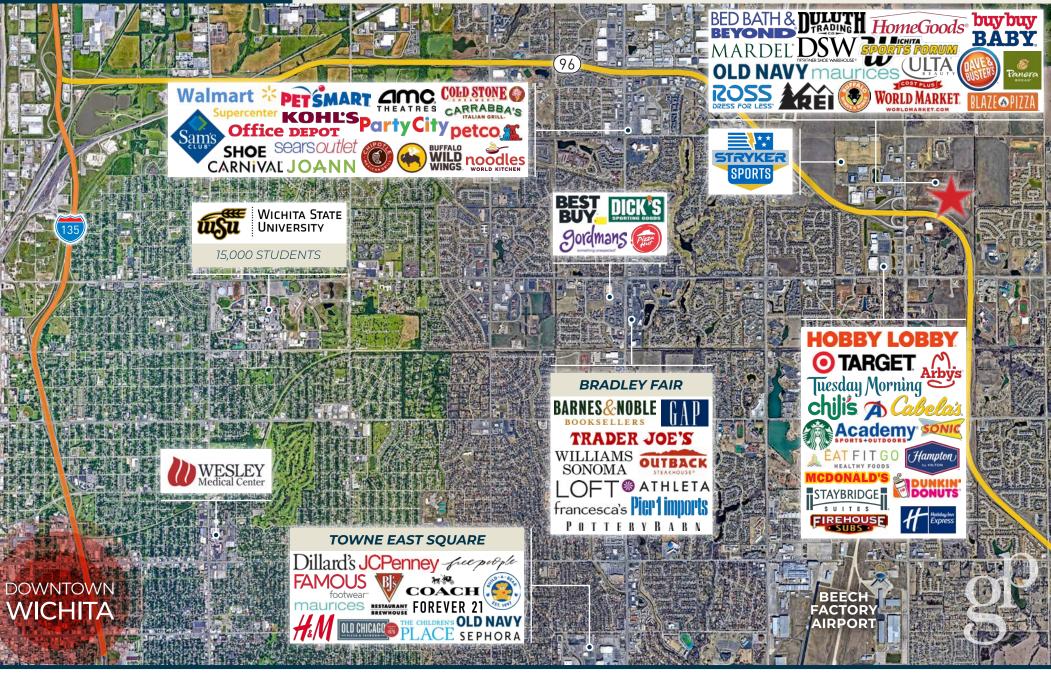

# Local Aerial Map

ESTABLISHED 1888
WALTER MORRIS COMPANIES
REAL ESTATE

OFFICE: (316) 685-5341 WWW.WMORRIS.NET

PANDA EXPRESS **REC APPROVED** 

PROPOSED RESTAURANT

LA QUINTA DEL SOL

- PROPOSED 2 STORY OFFICE