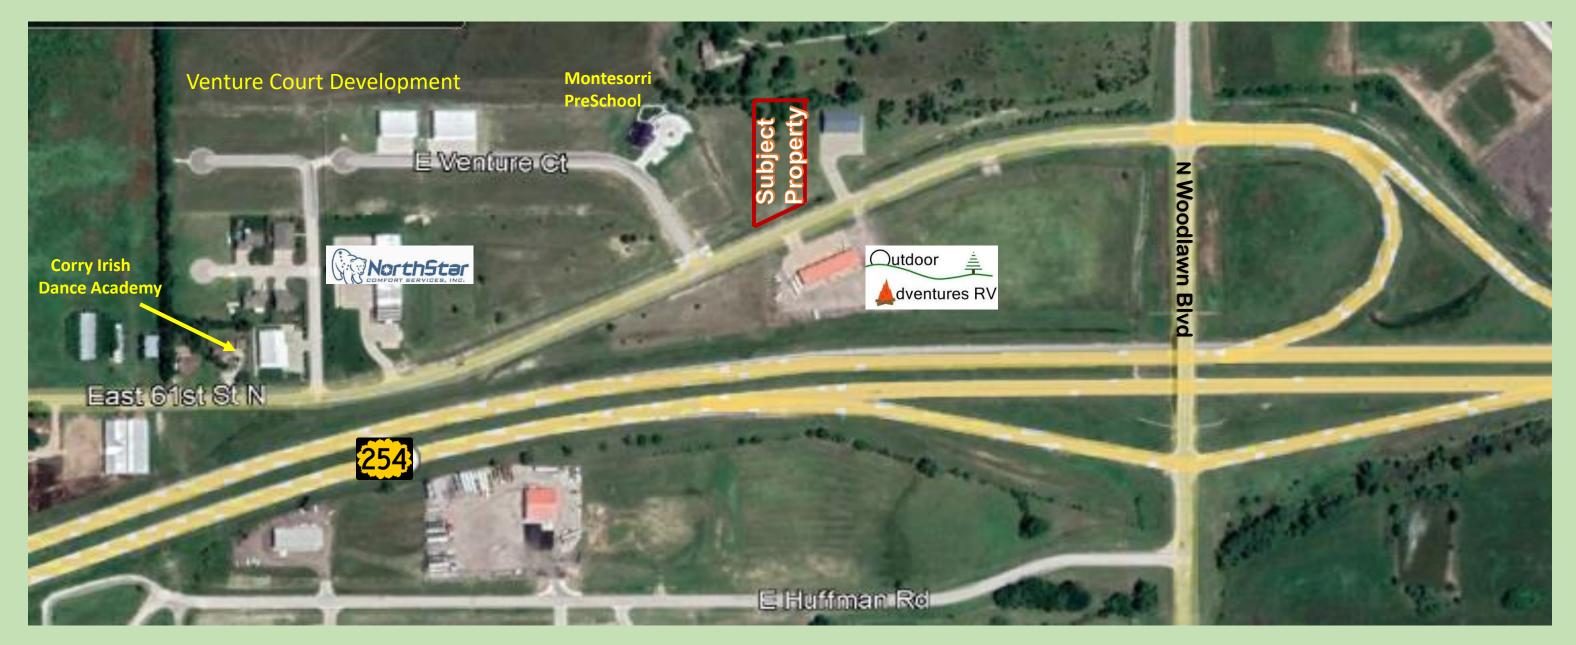

## .56 Acres for Sale or Lease Build to Suit at 61st Street North & North Woodlawn in Kechi, KS

.56 Acres / 24,394 Sq Ft

**Zoned C-3** 

**Build to Suit as Office – Warehouse Flex Space** 

Easy Access to Wichita KS -10 miles Park City KS - 2 miles Bel Aire KS - 3 miles