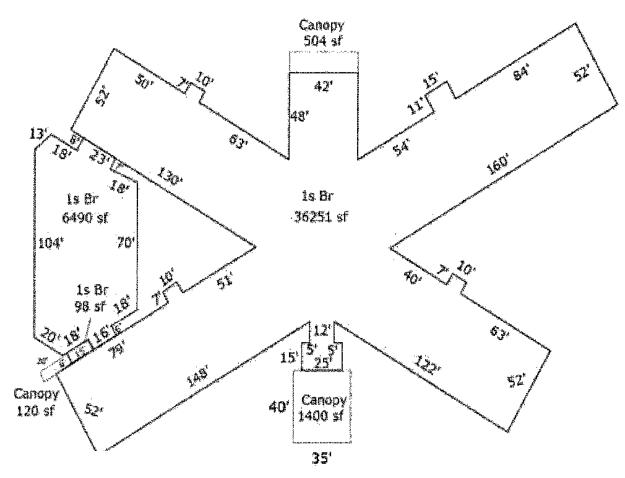

## For Sale 8080 E. Pawnee Wichita KS PRICE REDUCTION

Former Specialty Hospital-Ideal for **Assisted Living or Flex Space Conversion** 

42,839SF building on 2.56 Acres Accommodates 45 beds 2 nurses stations

## 8080 E Pawnee Site Plan & Amenities

Zoning District B Multi-family District Permitted uses: nursing facility, group home, assisted living, library, multifamily, school, hospital.

| Unit Amenities:<br>Balconies/porches | un Militau Liul 751:<br>No | Individually controlled HVAC | Yes |
|--------------------------------------|----------------------------|------------------------------|-----|
| Cable/satellite TV                   | Yes                        | Kitchenettes                 | No  |
| Emergency pull-cords                 | Yes                        | Private baths                | Yes |
| Fire/smoke detectors                 | Yes                        | Walk-in closets              | No  |
| Full kitchens                        | No                         | Washer/dryer hookups         | No  |
| High-speed internet                  | No                         | Washers/dryers               | No  |
| Community Amenities:                 | <b>490/4 (LIP</b> 15412)   |                              |     |
| Activity rooms                       | Yes                        | Laundry facilities           | Yes |
| Arts & crafts rooms                  | Yes                        | Library                      | No  |
| Assistance w/ ADLs                   | Yes                        | Linen Service                | Yes |
| Bank branch                          | No                         | Lounge areas                 | Yes |
| Beauty/barber shop                   | Yes                        | Medications                  | Yes |
| Business Center                      | No                         | Pharmacy                     | No  |
| Chapel                               | Yes                        | Postal servíces              | No  |
| Coffee Shop/Deli                     | No                         | Putting green                | No  |
| Computer room                        | No                         | Reception Area               | Yes |
| Concierge service                    | No                         | Scheduled transportation     | No  |
| Courtyard                            | Yes                        | Security 24 hour             | No  |
| Covered parking                      | No                         | Skilled nursing care         | Yes |
| Dining room - main                   | Yes                        | Social activities            | Yes |
| Dining room - private                | No                         | Spa/Whirlpool                | No  |
| Exercise facilities                  | No                         | Storage area/bin             | No  |
| Game/billiards rooms                 | No                         | Swimming Pool                | No  |
| Garage parking                       | No                         | Tennis courts                | No  |
| General store                        | No                         | Theater/Auditorium           | No  |
| Golf course                          | No                         | Therapy Room                 | Yes |
| Guest Accommodations                 | No                         | Utilities                    | Yes |
| Health center                        | No                         | Walking/nature trails        | No  |
| Housekeeping                         | Yes                        | Wanderer Mgt. System         | No  |
| Ice cream parlor                     | No                         | Woodworking shop             | No  |

75 open parking spaces (2 handicapped)

Contact: Craig Ablah (316) 634-2600 Classic 8110 E 32<sup>nd</sup> Str North #150 • Wichita, KS 67226 8 0 8 0 E P a W n e e