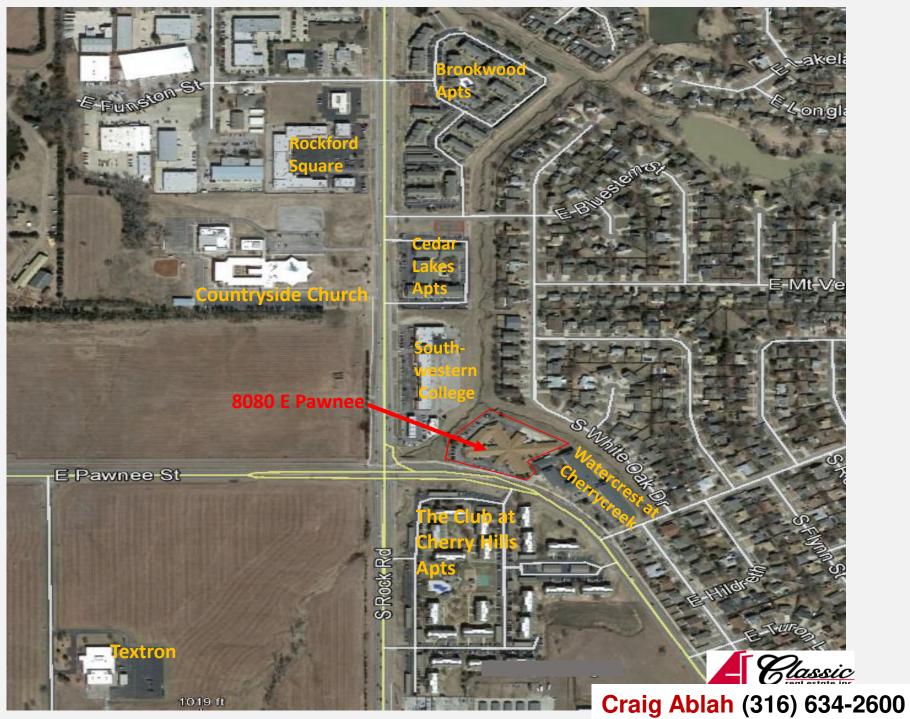

## 8080 E. Pawnee in Wichita KS

8110 E. 32<sup>nd</sup> Str North #150 • Wichita KS 67226