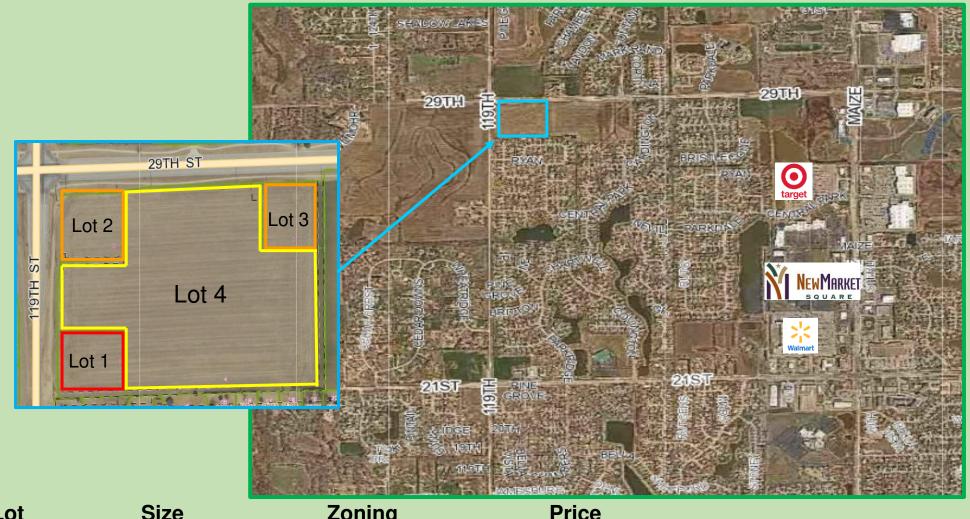

## Land For Sale- SE Corner of 119<sup>th</sup> Str West and 29<sup>th</sup> Str North in Wichita, KS (One Mile from New Market Square)

| Lot   | <u>Size</u> | <u>Zoning</u>             | <u>Price</u> |                                    |
|-------|-------------|---------------------------|--------------|------------------------------------|
| Lot 1 | 43,996 sf   | Neighborhood Retail       | \$ 250,000   | Dwayne M Dugan<br>(316) 619-3547   |
| Lot 2 | 40,075 sf   | <b>Limited Commercial</b> | \$ 400,000   |                                    |
| Lot 3 | 40,075 sf   | Neighborhood Retail\$     | \$ 245,000   | Elassic real estate inc.           |
| Lot 4 | 9.24 Acres  | Limited Commercial        | \$1,075,000  | 8110 E 32 <sup>nd</sup> Str N #150 |
|       |             |                           |              | Wichita KS 67226                   |