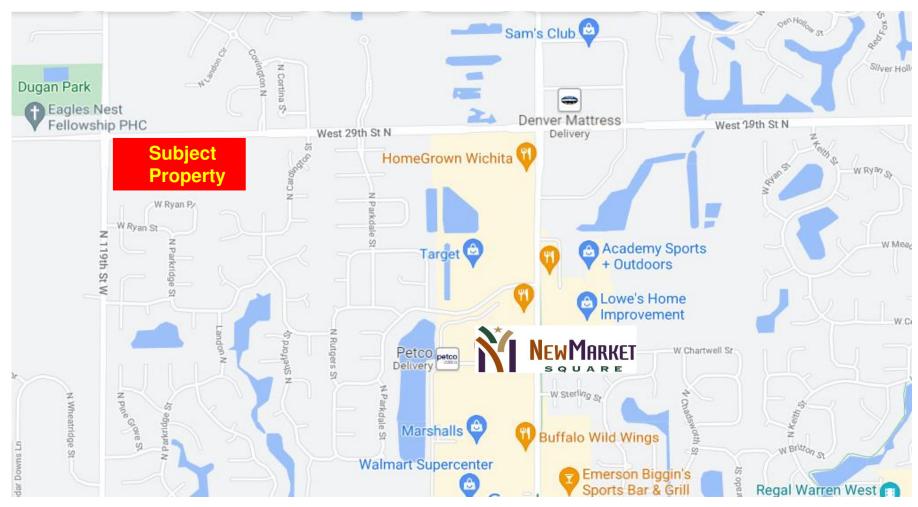

## Land For Sale- SE Corner of 119<sup>th</sup> Str West and 29<sup>th</sup> Str North in Wichita, KS (One Mile from New Market Square)

| Lot   | <u>Size</u> | <u>Zoning</u>             | <u>Price</u> |                                    |
|-------|-------------|---------------------------|--------------|------------------------------------|
| Lot 1 | 43,996 sf   | Neighborhood Retail       | \$ 250,000   | Dwayne M Dugan<br>(316) 619-3547   |
| Lot 2 | 40,075 sf   | <b>Limited Commercial</b> | \$ 400,000   |                                    |
| Lot 3 | 40,075 sf   | Neighborhood Retail\$     | \$ 245,000   | Elassic real estate inc.           |
| Lot 4 | 9.24 Acres  | Limited Commercial        | \$1,075,000  | 8110 E 32 <sup>nd</sup> Str N #150 |
|       |             |                           |              | Wichita KS 67226                   |

## Land For Sale- SE Corner of 119<sup>th</sup> Str West and 29<sup>th</sup> Str North in Wichita, KS (One Mile from New Market Square)

Population within 3 mile radius 45,242 with \$133,707 average income Traffic Count 8,700 Vehicles per Day