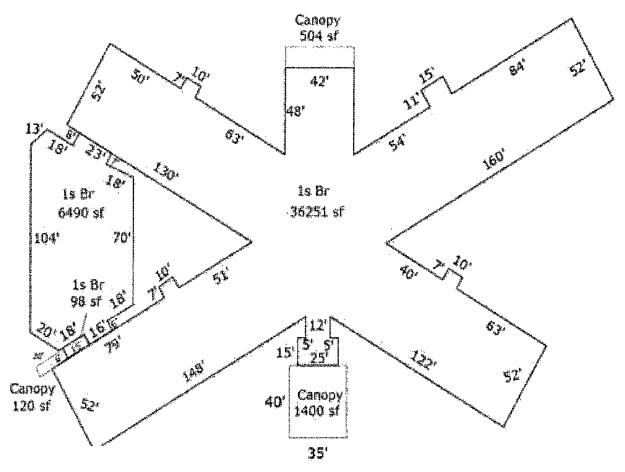

#### 8080 E Pawnee Site Plan & Amenities

Zoning District B Multi-family District Permitted uses: nursing facility, group home, assisted living, library, multifamily, school, hospital.

| Unit Amenities:       |     |                                                                                                                  | T. A. |
|-----------------------|-----|------------------------------------------------------------------------------------------------------------------|-------|
| Balconies/porches     | No  | Individually controlled HVAC                                                                                     | Yes   |
| Cable/satellite TV    | Yes | Kitchenettes                                                                                                     | No    |
| Emergency pull-cords  | Yes | Private baths                                                                                                    | Yes   |
| Fire/smoke detectors  | Yes | Walk-in closets                                                                                                  | No    |
| Full kitchens         | No  | Washer/dryer hookups                                                                                             | No    |
| High-speed internet   | No  | Washers/dryers                                                                                                   | No    |
| Community Amenities:  |     | entre i de la companya |       |
| Activity rooms        | Yes | Laundry facilities                                                                                               | Yes   |
| Arts & crafts rooms   | Yes | Library                                                                                                          | No    |
| Assistance w/ ADLs    | Yes | Linen Servíce                                                                                                    | Yes   |
| Bank branch           | No  | Lounge areas                                                                                                     | Yes   |
| Beauty/barber shop    | Yes | Medications                                                                                                      | Yes   |
| Business Center       | No  | Pharmacy                                                                                                         | Nο    |
| Chapel                | Yes | Postal servíces                                                                                                  | No    |
| Coffee Shop/Deli      | No  | Putting green                                                                                                    | No    |
| Computer room         | No  | Reception Area                                                                                                   | Yes   |
| Conclerge service     | No  | Scheduled transportation                                                                                         | No    |
| Courtyard             | Yes | Security 24 hour                                                                                                 | No    |
| Covered parking       | No  | Skilled nursing care                                                                                             | Yes   |
| Dining room - main    | Yes | Social activities                                                                                                | Yes   |
| Dining room - private | No  | Spa/Whirlpool                                                                                                    | No    |
| Exercise facilities   | No  | Storage area/bin                                                                                                 | No    |
| Game/billiards rooms  | No  | Swimming Pool                                                                                                    | No    |
| Garage parking        | No  | Tennis courts                                                                                                    | No    |
| General store         | No  | Theater/Auditorium                                                                                               | No    |
| Golf course           | No  | Therapy Room                                                                                                     | Yes   |
| Guest Accommodations  | No  | Utilities                                                                                                        | Yes   |
| Health center         | No  | Walking/nature trails                                                                                            | No    |
| Housekeeping          | Yes | Wanderer Mgt. System                                                                                             | No    |
| Ice cream parlor      | No  | Woodworking shop                                                                                                 | No    |

75 open parking spaces (2 handicapped)

Contact: Craig Ablah (316) 634-2600 Classic 8110 E 32<sup>nd</sup> Str North #150 • Wichita, KS 67226