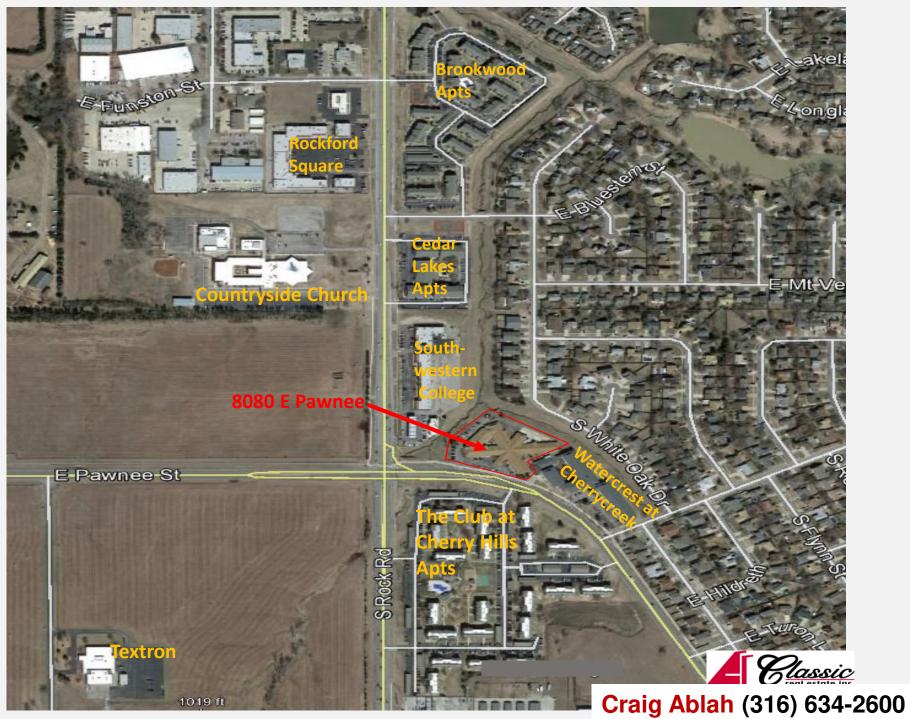

#### 8080 E Pawnee in Wichita KS

## 8080 E. Pawnee in Wichita KS

8110 E. 32<sup>nd</sup> Str North #150 • Wichita KS 67226

### 8080 E Pawnee in Wichita KS