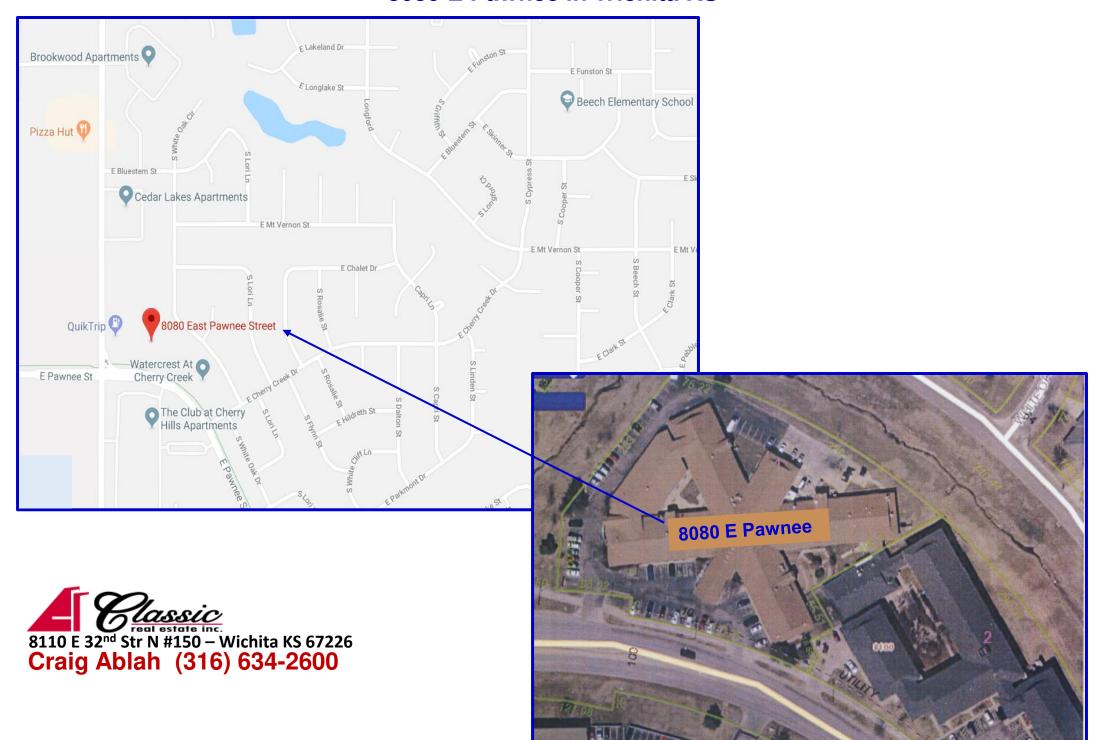

#### 8080 E Pawnee in Wichita KS

## 8080 E. Pawnee in Wichita KS

8110 E. 32<sup>nd</sup> Str North #150 • Wichita KS 67226

### 8080 E Pawnee in Wichita KS