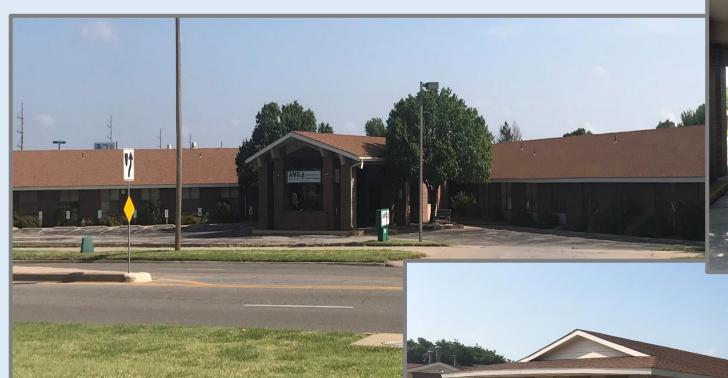

# FOR LEASE 8080 E. Pawnee Wichita KS

Former Specialty Hospital-Ideal for **Assisted Living or Flex Space Conversion** 

42,839SF building on 2.56 Acres **Accommodates 45 beds** 2 nurses stations

5,000 - 10,000 Sq Ft for Lease Lease Rate to be Determined

#### 8080 E Pawnee in Wichita KS