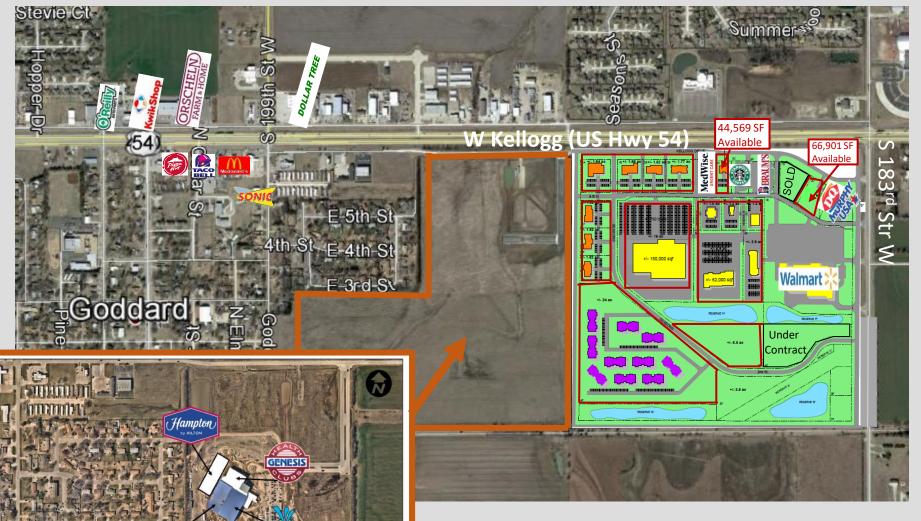

### Goddard Galleria - West Kellogg (US Hwy 54) & South 183<sup>rd</sup> Str West in Goddard, KS

# **Goddard Galleria**

For Lease or Sale

Great for restaurants, and retail shops Situated between Star Bond Development Walmart Utilities Available

Classic Dwayne M. Dugan (316) 619-3547

8110 E 32<sup>nd</sup> Str N #150 Wichita KS 67226 (316) 634-2600

## Goddard is a fast growing community with an excellent school district