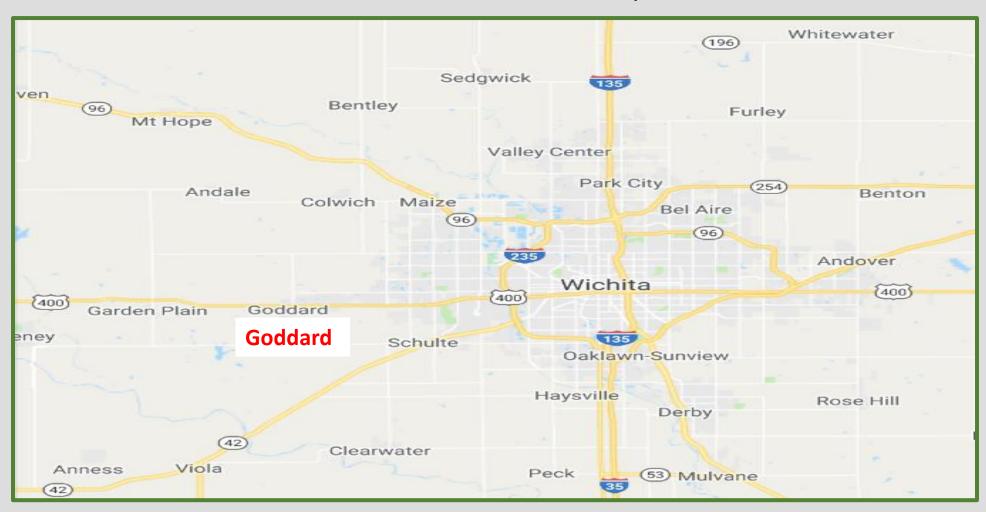

#### 183<sup>rd</sup> Street West & West Kellogg **Goddard Kansas**

## Goddard is a fast growing community with an excellent school district

### **Five Mile Radius**

2024 Estimated population 37,111
2024 Estimated average household income \$107,408
2024 Estimated Households 12,840