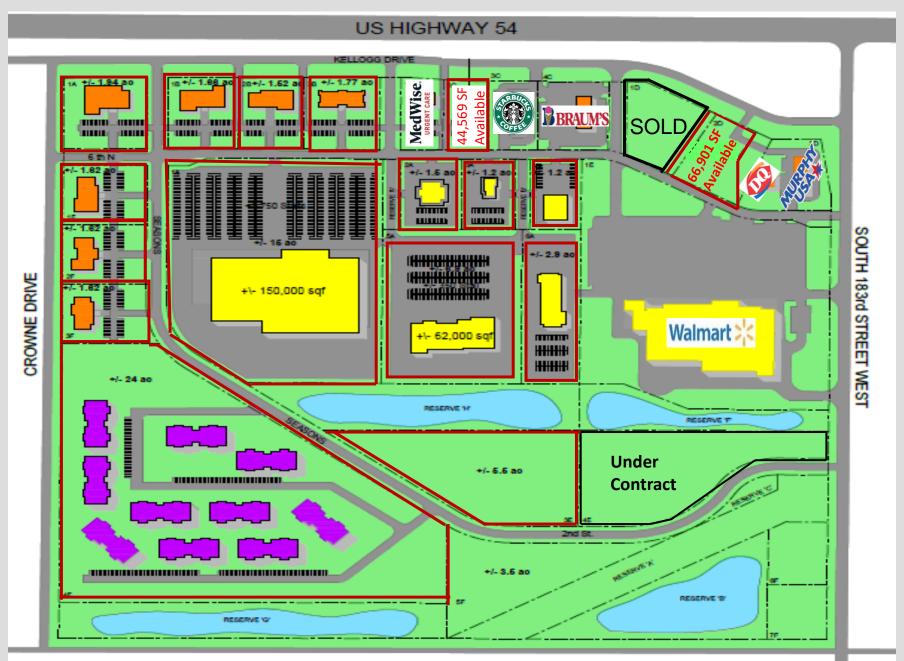

### Goddard Galleria - West Kellogg (US Hwy 54) & South 183<sup>rd</sup> Str West in Goddard, KS

# **Goddard Galleria**

For Lease or Sale

Great for restaurants, and retail shops Situated between Star Bond Development Walmart Utilities Available

Classic Dwayne M. Dugan (316) 619-3547

8110 E 32<sup>nd</sup> Str N #150 Wichita KS 67226 (316) 634-2600